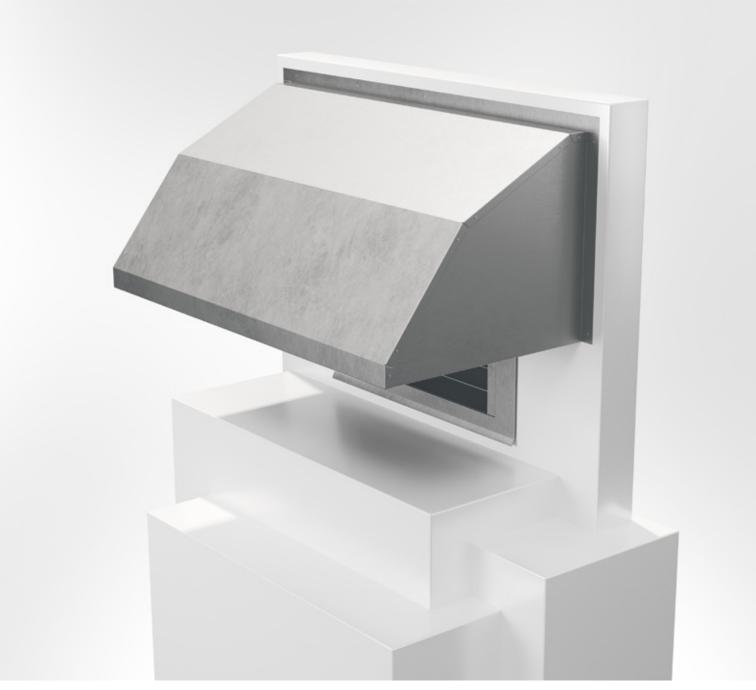

### Description, area of use

BRYVH is a weather cowl that is mounted above an outer wall louvre on the wall to protect against snow and rain. As a special option, the weather cowl can be supplied in the desired dimensions.

#### Material, surface finish

The weather cowl is made in Magnelis (C4) as standard and can be supplied painted (C4) in the colour of your choice, refer to <a href="https://www.bevent-rasch.com">www.bevent-rasch.com</a>.

The weather cowl can also be manufactured in stainless steel EN 1.4404 (SS2343).