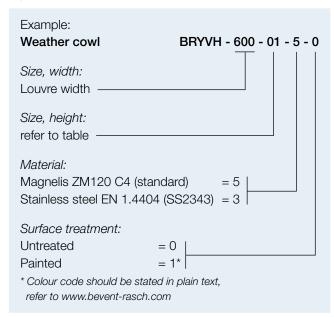

#### **Dimensions**

| Size | В   | С   | Louvre height |
|------|-----|-----|---------------|
| 01   | 370 | 397 | 0-750         |
| 02   | 505 | 556 | 751-1250      |
| 03   | 750 | 900 | 1251-2000     |

| Louvre width (mm) | Cowl width (mm)<br>A |
|-------------------|----------------------|
| 150               | 250                  |
| 200               | 300                  |
| 250               | 350                  |
| 300               | 400                  |
| 400               | 500                  |
| 500               | 600                  |
| 600               | 700                  |
| 700               | 800                  |
| 800               | 900                  |
| 900               | 1000                 |
| 1000              | 1100                 |

| Louvre width (mm) | Cowl width (mm)<br>A |
|-------------------|----------------------|
| 1100              | 1200                 |
| 1200              | 1300                 |
| 1300              | 1400                 |
| 1400              | 1500                 |
| 1500              | 1600                 |
| 1600              | 1700                 |
| 1700              | 1800                 |
| 1800              | 1900                 |
| 1900              | 2000                 |
| 2000              | 2100                 |
|                   |                      |

## Weight

The weight of BRYVH is calculated according to the formulas below:

**Size 01:** 2,5+(Ax0,5)

Example: Weight of a BRYVH-1200-01-5-0 is calculated as follows: 2,5+(12x0,5)=8,5 kg

Size 02: 4+(Ax0,75) **Size 03:** 8+(Ax0,9)

A = width in dm according to the data sheet