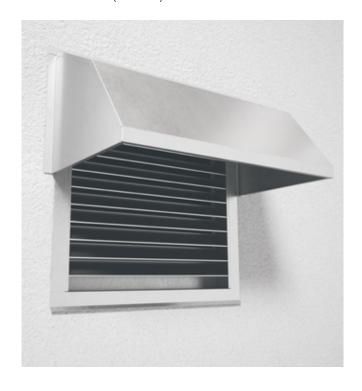

### Description, area of use

BRYVH is a weather cowl that is mounted above an outer wall louvre on the wall to protect against snow and rain. As a special option, the weather cowl can be supplied in the desired dimensions.