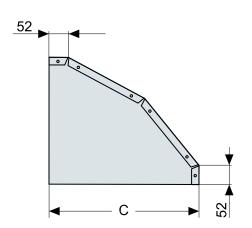

#### **Dimensions**

| Size | В   | С   | Louvre height |
|------|-----|-----|---------------|
| 01   | 370 | 397 | 0-750         |
| 02   | 505 | 556 | 751-1250      |
| 03   | 750 | 900 | 1251-2000     |