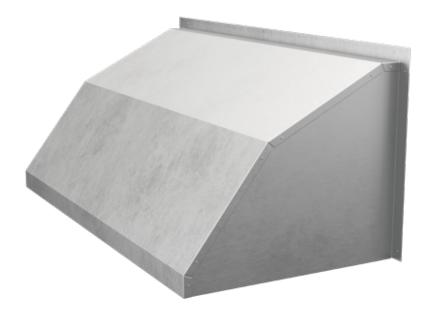

### Description, area of use

BRYVH is a weather cowl that is mounted above an outer wall louvre on the wall to protect against snow and rain. As a special option, the weather cowl can be supplied in the desired dimensions.

#### Material, surface finish

The weather cowl is made in Magnelis (C4) as standard and can be supplied painted (C4) in the colour of your choice, refer to <a href="https://www.bevent-rasch.com">www.bevent-rasch.com</a>.

The weather cowl can also be manufactured in stainless steel EN 1.4404 (SS2343).