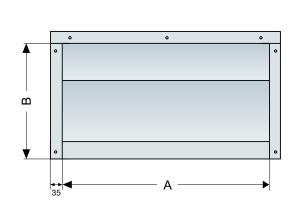

#### **Dimensions**

| Size | В   | С   | Louvre height |
|------|-----|-----|---------------|
| 01   | 370 | 397 | 0-750         |
| 02   | 505 | 556 | 751-1250      |
| 03   | 750 | 900 | 1251-2000     |

| Louvre width (mm) | Cowl width (mm)<br>A |
|-------------------|----------------------|
| 150               | 250                  |
| 200               | 300                  |
| 250               | 350                  |
| 300               | 400                  |
| 400               | 500                  |
| 500               | 600                  |
| 600               | 700                  |
| 700               | 800                  |
| 800               | 900                  |
| 900               | 1000                 |
| 1000              | 1100                 |

| Louvre width (mm) | Cowl width (mm)<br>A |
|-------------------|----------------------|
| 1100              | 1200                 |
| 1200              | 1300                 |
| 1300              | 1400                 |
| 1400              | 1500                 |
| 1500              | 1600                 |
| 1600              | 1700                 |
| 1700              | 1800                 |
| 1800              | 1900                 |
| 1900              | 2000                 |
| 2000              | 2100                 |
|                   |                      |