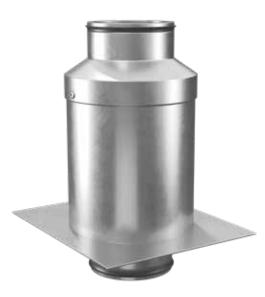

### Use

BRTL is intended for small circular rain hoods with socket connection 100-200 mm. There is 50 mm of insulation on the inside, corresponding to fire class El30. The interior of the inlet is smooth sheet metal. The inlet stands on a flat sheet.