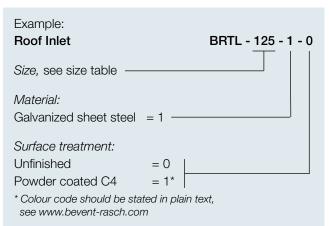

## Specification

### Material, surface treatment

The roof inlet is manufactured as standard in galvanized sheet steel and can also be supplied in a painted finish (C4) in any colour, see www.bevent-rasch.com