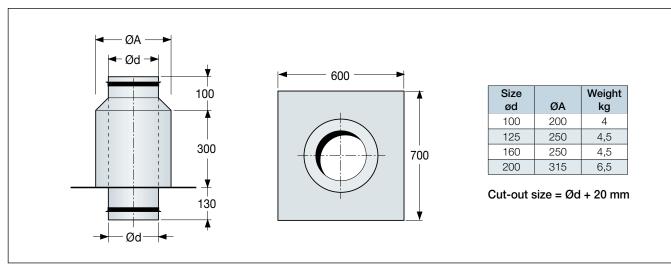

16/01/2018







## Quick facts

- Sizes from Ø100 mm to Ø200 mm
- 50 mm insulation on the inside as standard, corresponding to fire class El30 and with cleanable surface coating Protec
- Stands on a flat sheet
- Galvanized sheet steel as standard
- Available in powder coated finish corrosivity class C4

### Use

BRTL is intended for small circular rain hoods with socket connection 100-200 mm. There is 50 mm of insulation on the inside, corresponding to fire class El30. The interior of the inlet is smooth sheet metal. The inlet stands on a flat sheet.

## Specification



### Material, surface treatment

The roof inlet is manufactured as standard in galvanized sheet steel and can also be supplied in a painted finish (C4) in any colour, see www.bevent-rasch.com



# Dimensions