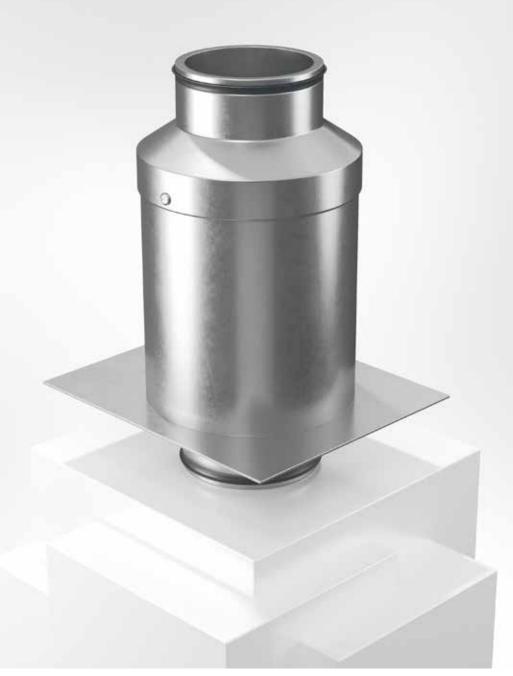

### Use

BRTL is intended for small circular rain hoods with socket connection 100-200 mm. There is 50 mm of insulation on the inside, corresponding to fire class El30. The interior of the inlet is smooth sheet metal. The inlet stands on a flat sheet.